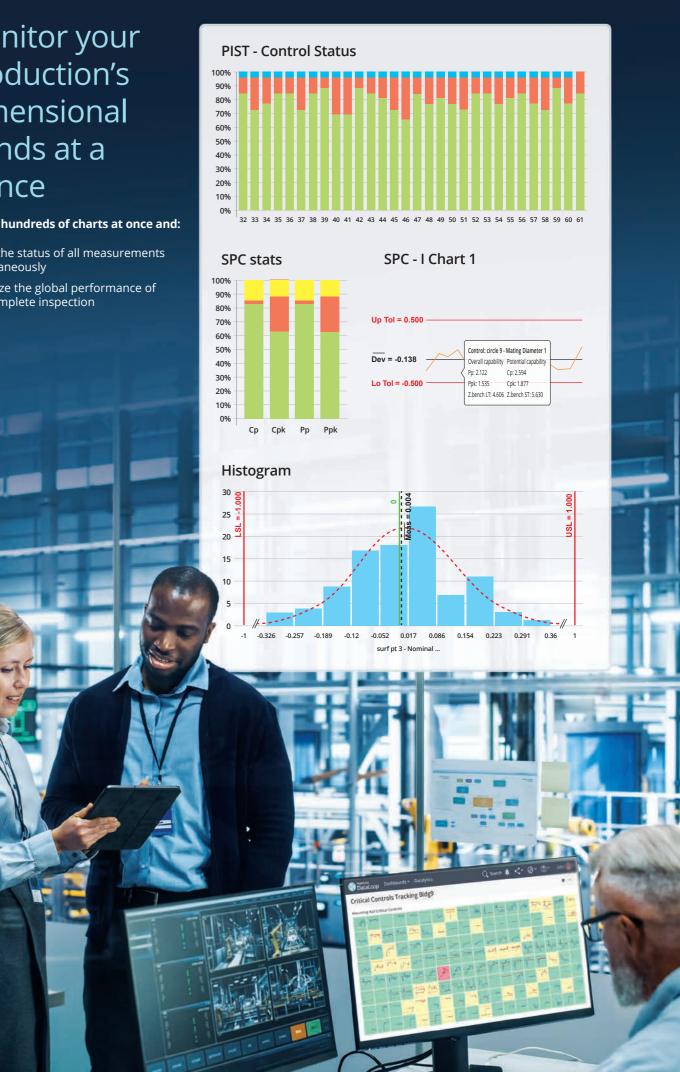

## Monitor your production's dimensional trends at a glance

### Display hundreds of charts at once and:

- Track the status of all measurements simultaneously
- Visualize the global performance of the complete inspection