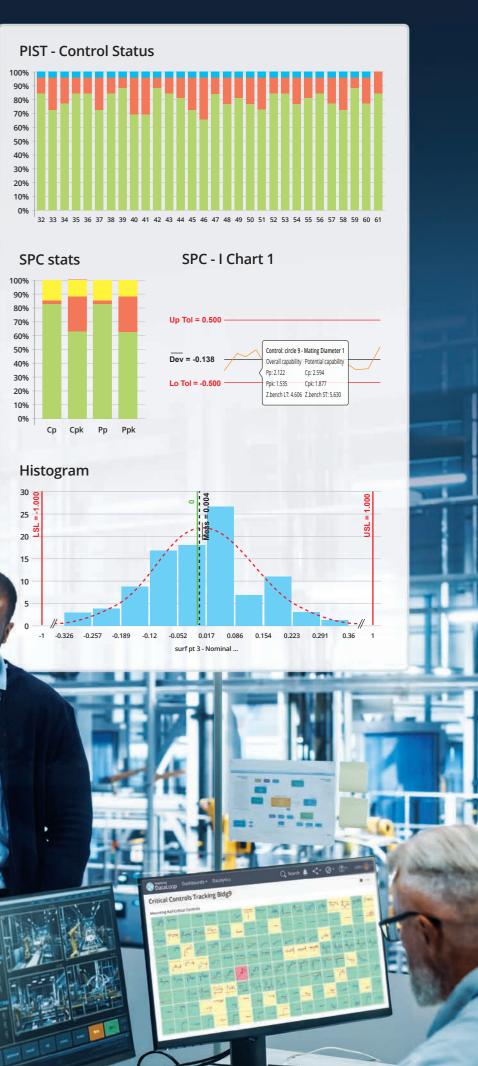

## Monitor your production's dimensional trends at a glance

### Display hundreds of charts at once and:

- Track the status of all measurements simultaneously
- Visualize the global performance of the complete inspection