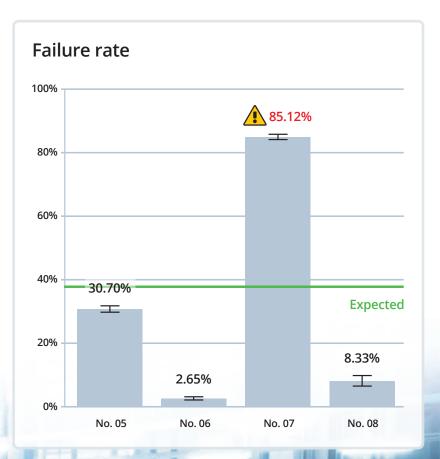

## Resolve manufacturing failures faster

### Automatically find the root causes of issues by performing statistical analyses of associations and:

- Identify the factors that truly impact production quality
- Review results presented in plain language with clear graphical aids
- Ensure valid results through adequate sampling